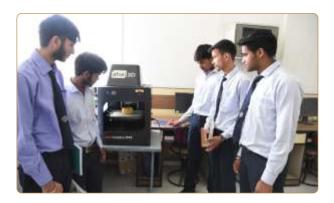

## **Explore the 3-D Printer**

Apex has purchased the first in Rajasthan, 3-D Printer Proto Centre 999 that can be used for a variety of applications such as reverse engineering of existing parts, creation of models to archive unique parts, or providing models for mold making. This equipment is used by the students, faculty and industry.

ProtoCentre 999

aha! 3D