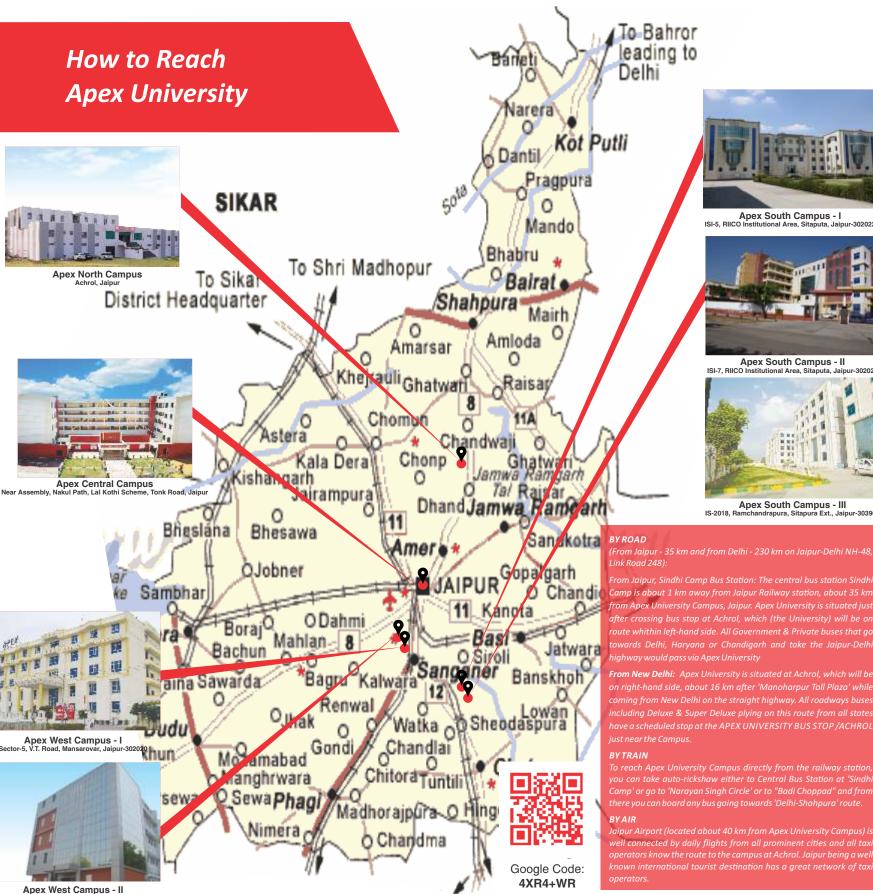

## APEX UNIVERSITY, JAIPUR

Apex West Campus - II

Apex North Campus

**Apex Kota Campus** 

Apex West Campus - II hipra Path, Near Technology Par Mansarovar, Jaipur-302020