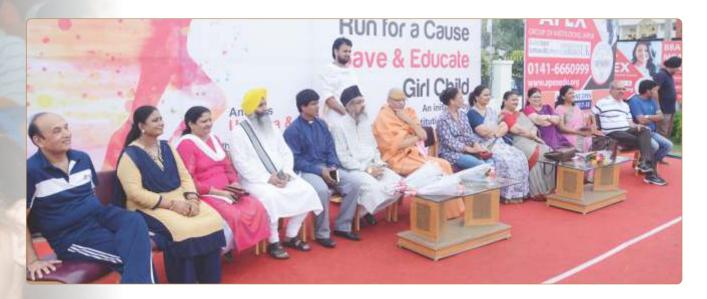

# Social Initiatives by Apex Group

APE)

MY FM की सलाम टॉपर्स के जाम

ACCULATION D

"One purpose, One mission, One dream"

23

MY FM का सलाम टॉपर्स के लाम

AND TALLET

MY FM दी सलाम टॉपर्स के नाम

-

Sanjay Shiksha Samiti with its heritage of excellence in education for over 54 years, launched Apex University (AU), Jaipur. The University has been established by Rajasthan State Legislature Act No. 27 of 2018. The main campus of the University is spread over a sprawling 30 acres campus in an eco-friendly environment at Achrol on Jaipur-Delhi National Highway and is one of the best campuses in the region. AU has world class infrastructure, including state-of-the art research facilities and modern library. In line with Sanjay Shiksha Samiti's legacy of providing quality education, the university uses the latest and innovative methods and technology to impart education.