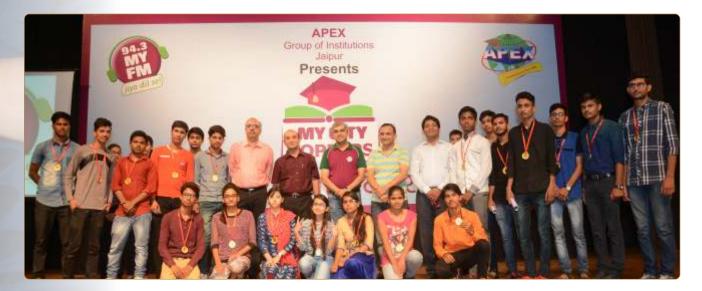

# Social Initiatives by Apex Group

APE)

MY FM की सलाम टॉपर्स के जाम

ACCULATION D

"One purpose, One mission, One dream"

23

MY FM का सलाम टॉपर्स के लाम

AND TALLET

MY FM दी सलाम टॉपर्स के नाम

-

Sanjay Shiksha Samiti with its heritage of excellence in education for over 54 years, launched Apex University (AU), Jaipur. The University has been established by Rajasthan State Legislature Act No. 27 of 2018. The main campus of the University is spread over a sprawling 30 acres campus in an eco-friendly environment at Achrol on Jaipur-Delhi National Highway and is one of the best campuses in the region. AU has world class infrastructure, including state-of-the art research facilities and modern library. In line with Sanjay Shiksha Samiti's legacy of providing quality education, the university uses the latest and innovative methods and technology to impart education.