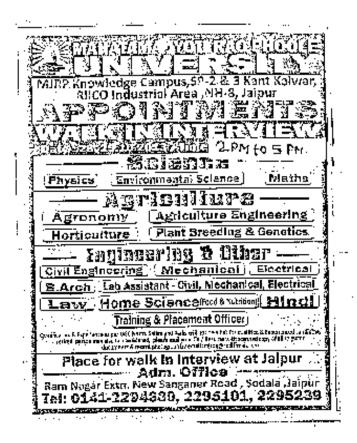

# Ref: > MJRPU | UGIC | 47 | 2013

MJRP KNOWLEDGE CAMPUS SP-2&3, Kant Kalwar, RIICO Industrial Area, Tala Mod, NH-8, Achrol, Jaipur, Rajasthan, India Phone : +91 + 1426 - 222950, 222951, 222952 Date: - 06/11/2013

With kind regards.

n, New Sanganer Road, Sodala, Jalpur Tei.: 0141-2294680, 2295101, Fax : 0141-2294947, E-mail : mjrpg%

Yours faithfully

Encl:-

1. A hard copy of the information.

2. A soft copy of the information.

Regd. Office : Ram Nagar, Exte

Registrar Registrar Muhatma Jyoti AIPUR